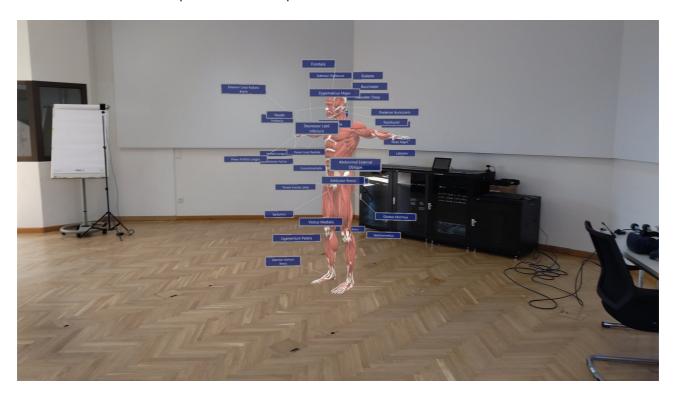

### INITIAL OPERATIONAL CAPABILTY OF LECTURE ROOM 21

After several months of intensive contruction works, the Lecture Room 21 [HORVATH] in our Institute for Advanced Officer Training not only took shape but reached also the Initial Operational Capability with the implementation of the widescreen visualization along with 4 Virtual Reality and 4 Hologram Googles offering a wide range of possibilities. In the next weeks extensive tests within an staff officer training environment will take place to improve training on the one hand and develop solutions for operational staff work on the other hand.