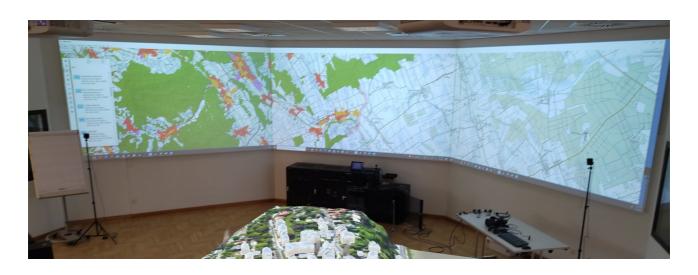

### INITIAL OPERATIONAL CAPABILTY OF LECTURE ROOM 21

After several months of intensive contruction works, the Lecture Room 21 [HORVATH] in our Institute for Advanced Officer Training not only took shape but reached also the Initial Operational Capability with the implementation of the widescreen visualization along with 4 Virtual Reality and 4 Hologram Googles offering a wide range of possibilities. In the next weeks extensive tests within an staff officer training environment will take place to improve training on the one hand and develop solutions for operational staff work on the other hand.