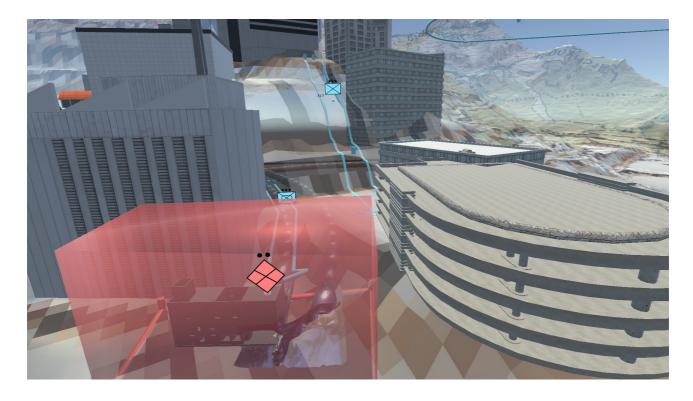

#### ENABLING AN INSIDE VIEW INTO THE URBAN ENVIRONMENT

The S<sup>3</sup>OMT (Triple-S) Operations Mission Tool is a key resource in mission planning within urban environments. It enables an inside view into the environment on all three levels of movement thereby improving our spatial understanding.